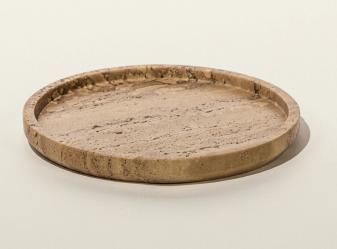

Round Plate Travertine

Decorative and functional, Round is a series of trays that reflect elementary geometric shapes, adaptable for various purposes.

Name Round Plate Travertine Category Accessories Designer Fábio Teixeira Year 2019

Materials & finishing Marble honed matte finish. Production details Object shaped in CNC and finished by hand.

**Dimensions** (cm) H2 x 021 **Weight** (kg) approx 0,5

**Cleaning instructions** Wipe with a damp cloth, or just a soft dry cloth. Do not use any type of detergent that can mark the stone.