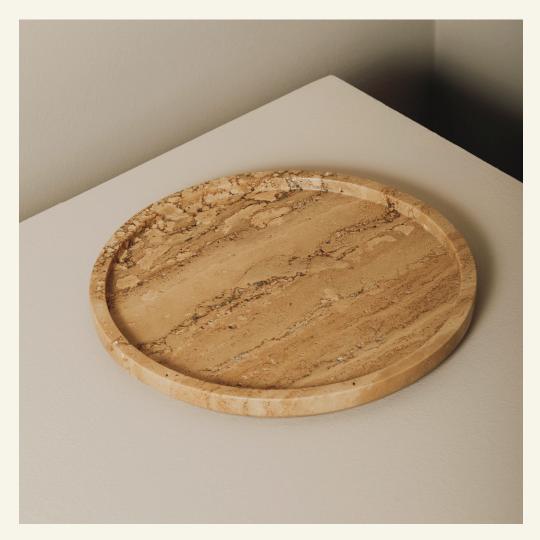

Round Plate Travertine

Decorative and functional, Round is a series of trays that reflect elementary geometric shapes, adaptable for various purposes.

Name Round Plate Travertine Category Accessories Designer Fábio Teixeira Year 2019

Materials & finishing Marble honed matte finish. Production details Object shaped in CNC and finished by hand.

**Dimensions** (cm) H2 x 021 **Weight** (kg) approx 0,5

**Cleaning instructions** Wipe with a damp cloth, or just a soft dry cloth. Do not use any type of detergent that can mark the stone.